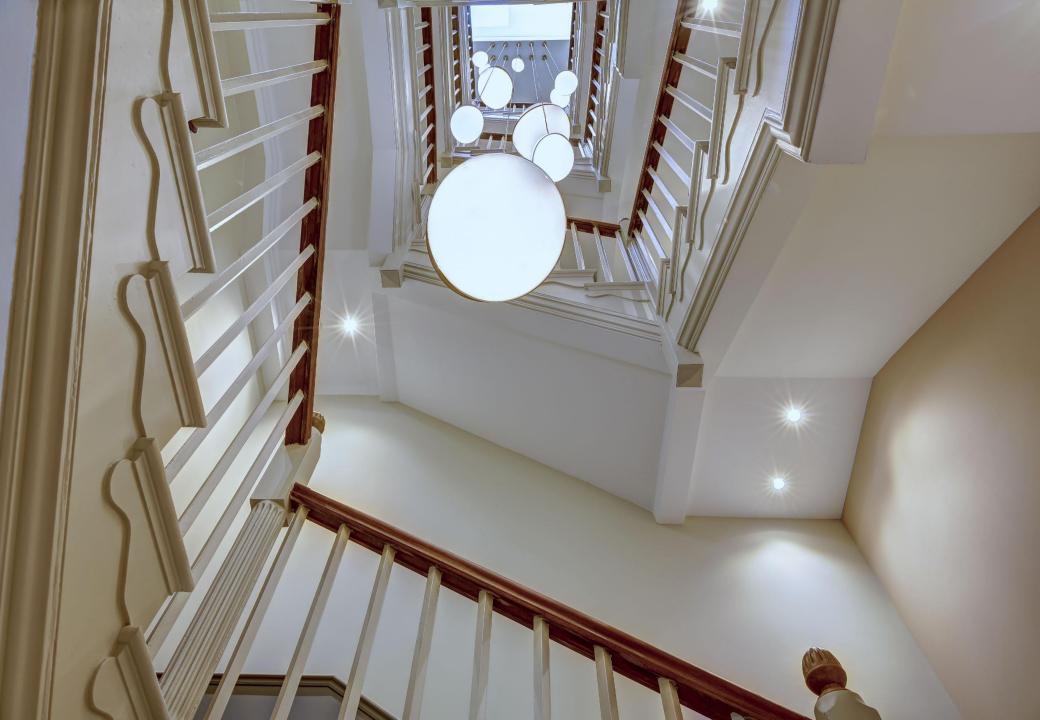

An entrance lobby features an attractive staircase leading to the upper floors at the front of the building, which are also served by a new passenger lift. There is additional accommodation at the rear including newly constructed office space. The floors are divided into a number of smaller rooms, each with air-conditioning and excellent natural light, making the building suitable for a variety of occupiers including serviced office providers, solicitors, Accountants and medical companies.