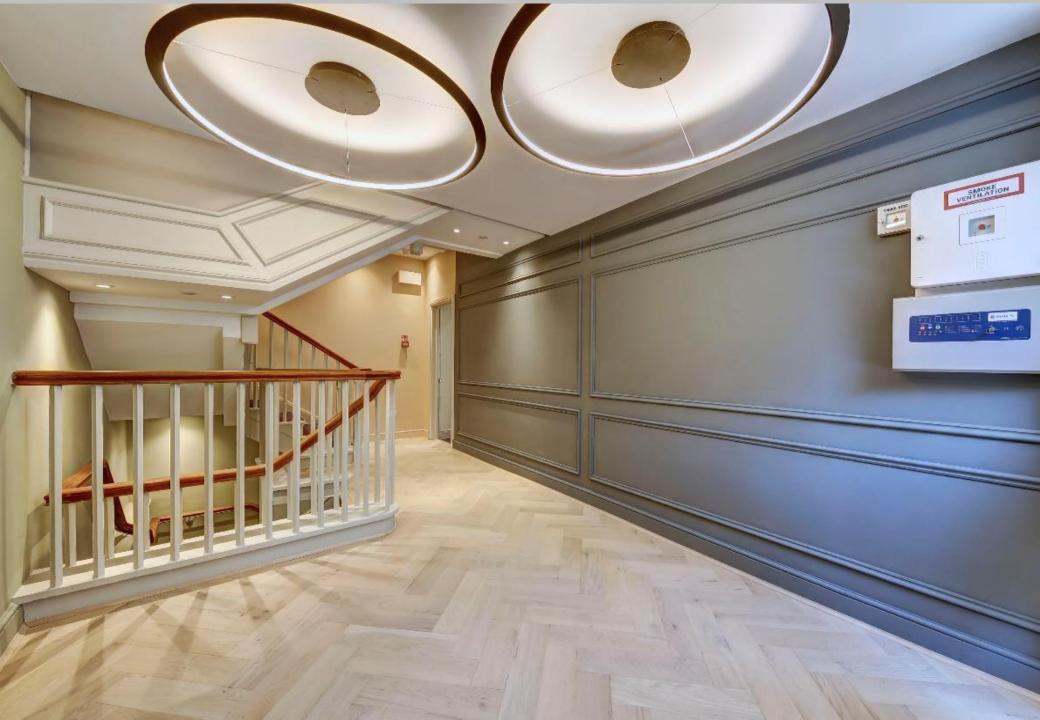

An entrance lobby features an attractive staircase leading to the upper floors at the front of the building, which are also served by a new passenger lift. There is additional accommodation at the rear including newly constructed office space. The floors are divided into a number of smaller rooms, each with air-conditioning and excellent natural light, making the building suitable for a variety of occupiers including serviced office providers, solicitors, Accountants and medical companies.