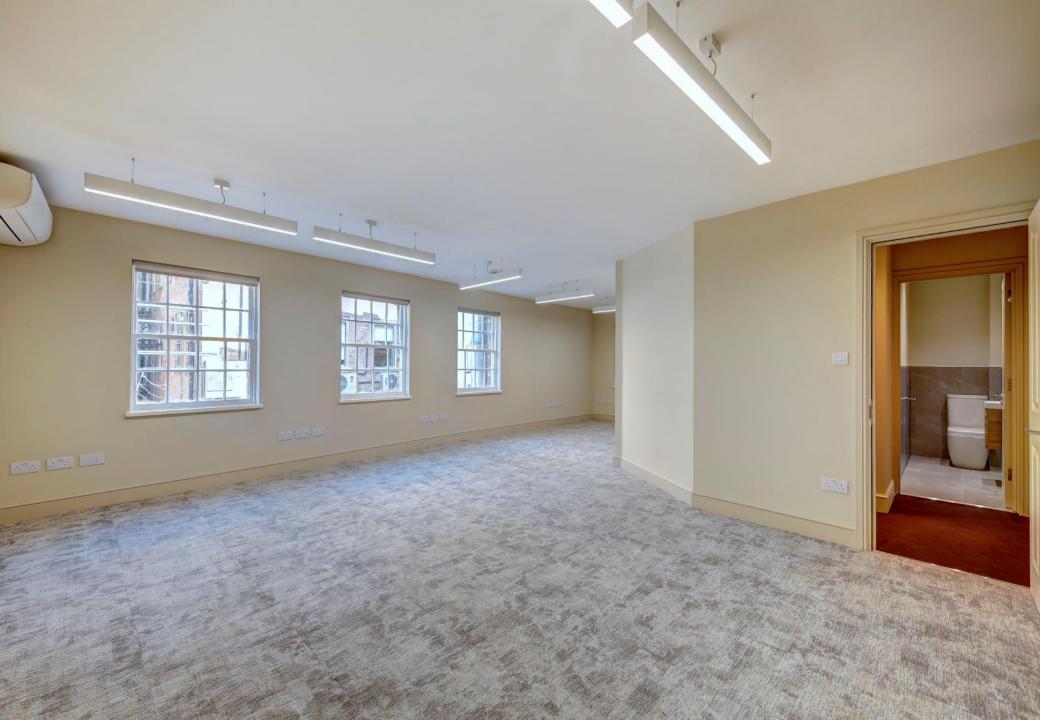

An entrance lobby features an attractive staircase leading to the upper floors at the front of the building, which are also served by a new passenger lift. There is additional accommodation at the rear including newly constructed office space. The floors are divided into a number of smaller rooms, each with air-conditioning and excellent natural light, making the building suitable for a variety of occupiers including serviced office providers, solicitors, Accountants and medical companies.

#### **SPECIFICATIONS**

The specification includes:

\* Self-contained entrance with reception lobby \* Air-conditioning \* New passenger lift \* Sash windows \* LED lighting \* Kitchen \* Shower facilities \* Bike storage provisions.